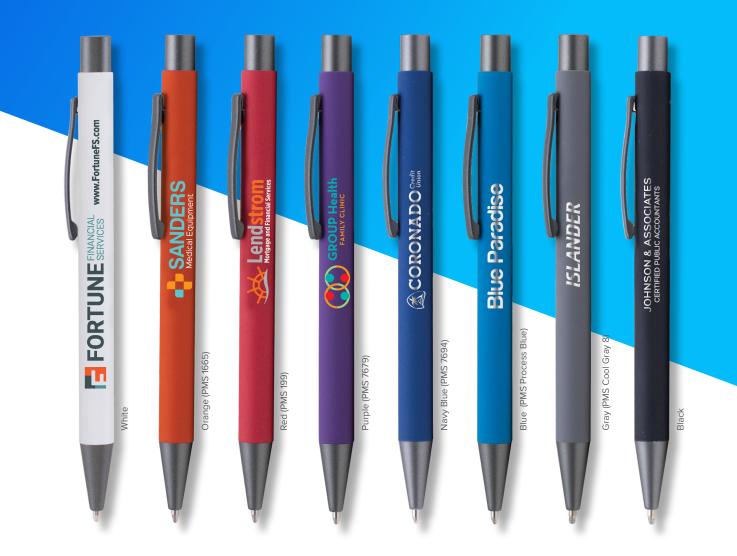

## **"THE ORIGINAL"** BOWIE SOFTY

| Imprint Method           | Imprint Area   | Production | Item # | Was                    | OLLEK:                | OFFE             |
|--------------------------|----------------|------------|--------|------------------------|-----------------------|------------------|
| Mirrored Laser Engraving | 2" x .295"     | 72hrs      | LUM    | <b>\$<u>2.06</u></b> с | LUM (laser engraving) | LUM-C (FULL COLO |
| Full Color Inkjet        | 3.543" x .276" | 72hrs      | LUM-C  | <del>\$2.54</del> с    | <b>\$4 57</b>         | <b>\$4 O</b>     |

SIMPLE, ALL-INCLUSIVE PRICING INCLUDES SET-UP + DECORATION + DELIVERY\*. \*See website for additional product details and our free standard delivery program.